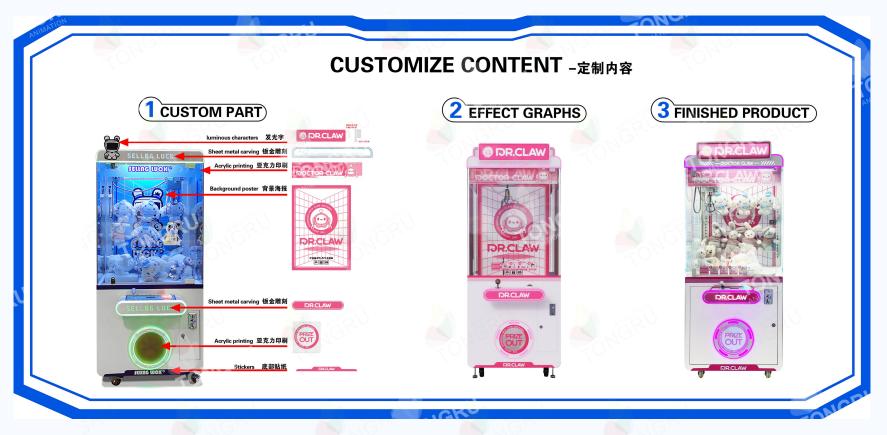

## **Customized machines**

The appearance, such as logos and stickers, can be customized. In - depth customization, including game - play development and new function development, is also supported. Tong Ru's design team and R & D team ensure that all customer needs can be met. The production time is 30 days. The products are developed, designed, and produced entirely by Tong Ru's team, rather than through external processing.