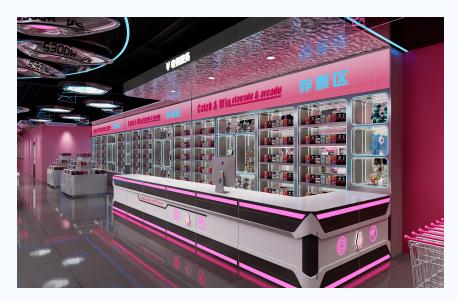

## **Customized gift redemption cabinet**

TongRu customizes the hardware gift redemption cabinets used in claw machine stores for customers. These cabinets come with a system, enabling users to redeem gifts independently, which brings convenience to the operation of the store. The baked enamel bar counter and the baked enamel gift redemption cabinet can also be customized. The baked enamel gift redemption cabinet can also be customized. The baked enamel gift redemption cabinet can also be customized baked enamel gift redemption of store gifts, bringing double profit opportunities to customers.

Baked enamel bar counter and gift redemption cabinet

Hardware gift redemption cabinet