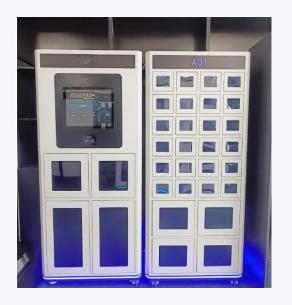

## **Customized gift redemption cabinet**

TongRu customizes the hardware gift redemption cabinets used in claw machine stores for customers. These cabinets come with a system, enabling users to redeem gifts independently, which brings convenience to the operation of the store. The baked enamel bar counter and the baked enamel gift redemption cabinet can also be customized. The baked enamel gift redemption cabinet can also be customized. The baked enamel gift redemption cabinet can also be customized baked enamel gift redemption of store gifts, bringing double profit opportunities to customers.

Baked enamel bar counter and gift redemption cabinet

Hardware gift redemption cabinet