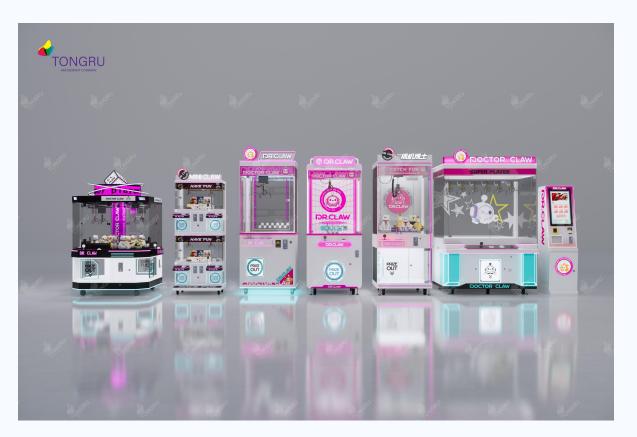

## **Customized machines**

The appearance, such as logos and stickers, can be customized. In - depth customization, including game - play development and new function development, is also supported. Tong Ru's design team and R & D team ensure that all customer needs can be met. The production time is 30 days. The products are developed, designed, and produced entirely by Tong Ru's team, rather than through external processing.