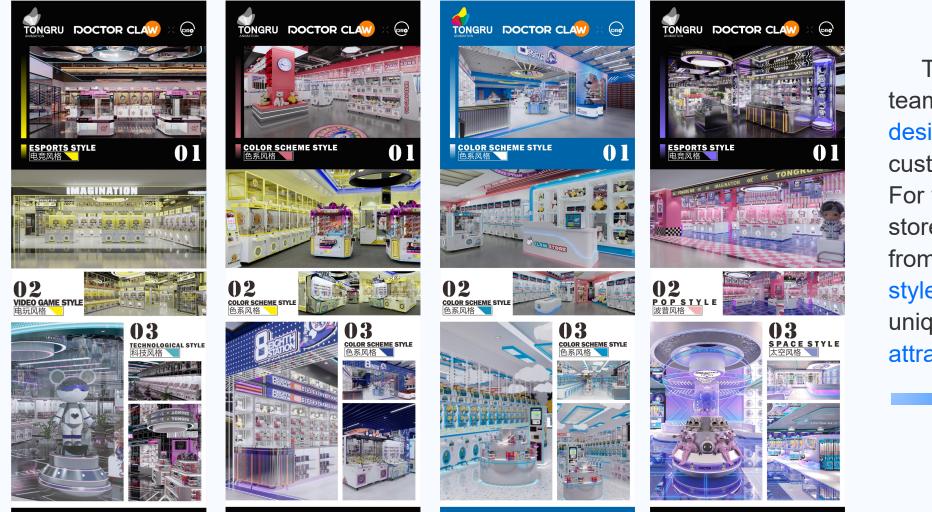

#### **Store design - 3D renderings design**

Tong Ru's design team efficiently produces design plans to ensure customer satisfaction. For your claw machine store, you can choose from different design styles, making your store unique and more attractive.