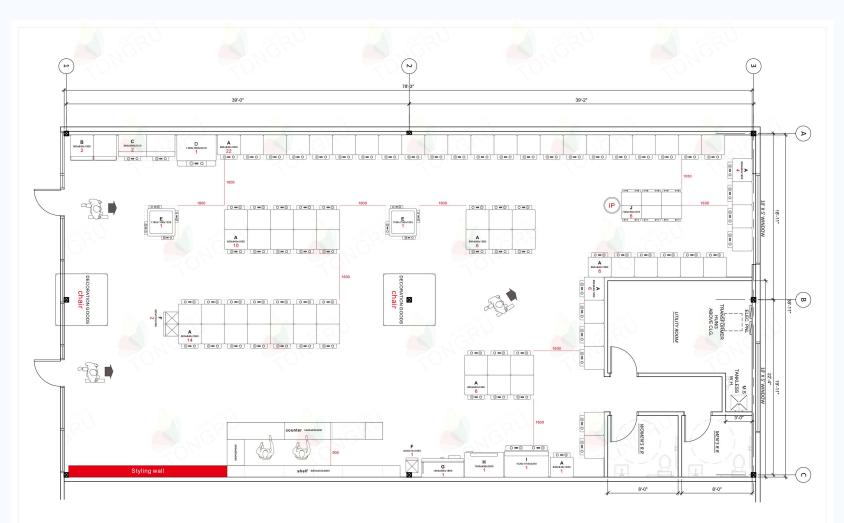

#### **Store Design - Graphic Design**

As long as customers provide the dimensions of the store, Tongru will be responsible for providing a free graphic design plan, making the spatial layout of your store clear at a glance. With a professional graphic layout, the utilization rate of your store will be higher, and so will the profitability.

#### **Store Design - Graphic Design**

The machine list enables customers to clearly know which machines are equipped in the store at a glance. With professional machine combinations, your store will be more attractive and generate higher profits.

# **Store Design - Graphic Design**

1.Customers are required to provide: the size of the store.

2. Tongru provides customers with graphic design plans free of charge.

3.Provide a budget. At this time, customers can accurately know how much it will cost to purchase machines and which machines are included in the configuration when investing in a claw machine store.